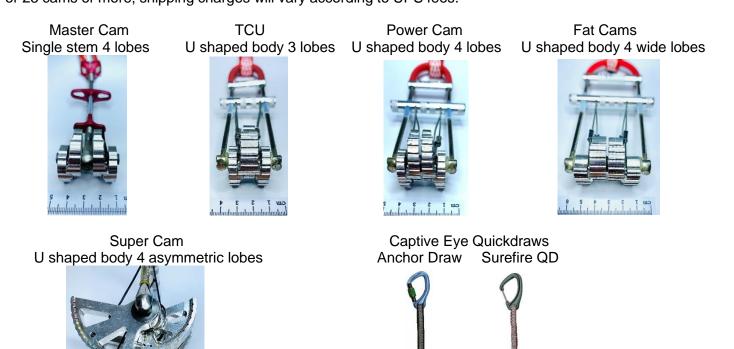

| RA #:                                                    |        |                               |           |  |  |  |
|----------------------------------------------------------|--------|-------------------------------|-----------|--|--|--|
| Name:                                                    |        |                               |           |  |  |  |
| Address:                                                 |        |                               |           |  |  |  |
| Please note: We do not ship to PO Boxes                  |        |                               |           |  |  |  |
| City:                                                    | State: | Zip:Pho                       | one:      |  |  |  |
| Email:                                                   |        |                               |           |  |  |  |
| Credit Card Number:                                      |        |                               |           |  |  |  |
| Method of payment: (VISA, MasterCard, Discover or AMEX)  |        |                               |           |  |  |  |
| Exp: CV                                                  | ′C:    | Bill Zip:                     | Bill Zip: |  |  |  |
| each type of gear below:<br>Master Cam (include offset): |        | FOR OFFICE USE ONLY           |           |  |  |  |
| TCU (include offset):                                    |        | Date Received:<br>Invoice #:  |           |  |  |  |
| Power Cam:                                               |        | Invoice Date:                 |           |  |  |  |
| Fat Cam:                                                 |        | Resling \$5 x<br>Rewire \$5 x | =         |  |  |  |
| Super Cam:                                               |        |                               | ipping =  |  |  |  |
| Anchor Draw/Surefire QD:                                 |        |                               | Tax =     |  |  |  |
| Total:                                                   |        | Total =                       |           |  |  |  |